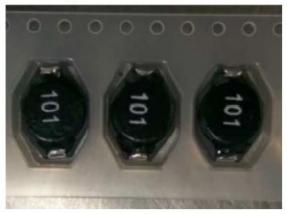

# **Before Change**

## Marking directions are the same

 $\square \rangle$ 

After Change Marking directions are NOT the same