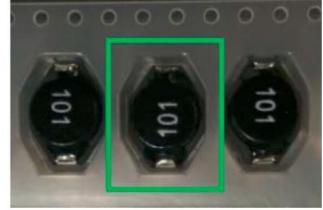

## Marking directions are the same

 $\square \rangle$ 

After Change Marking directions are NOT the same